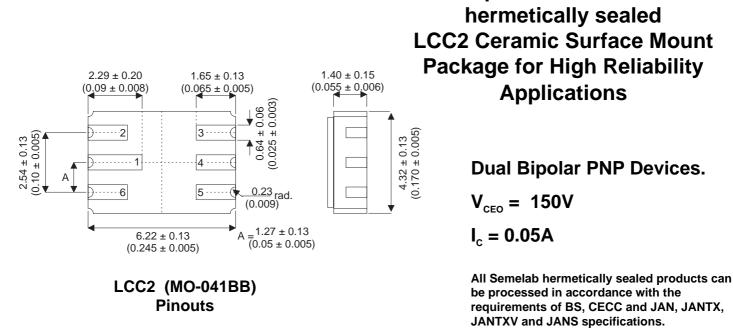

## **BFW44DCSM**

**Dual Bipolar PNP Devices in a** 

Dimensions in mm (inches).

| Pin 1 – Collector 1 | Pin 4 – Collector 2 |
|---------------------|---------------------|
| Pin 2 – Base 1      | Pin 5 – Emitter 2   |
| Pin 3 – Base 2      | Pin 6 – Emitter 1   |